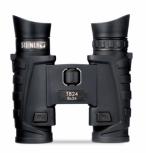

T824

Just 350 gr. and incredibly compact, with 8x magnification and wide field of view. Perfect for the gear bag.

Standard issue Binocular for Military & Law Enforcement

- ROOF PRISM DESIGN is extremely light weight, compact and streamlined, easy to pack, carry, hold and use.
- TWO-WAY-VALVE-SYSTEM seals pressurized dry nitrogen into the optic, for fogproof clarity in any condition from arctic cold to desert heat.
- FAST-CLOSE-FOCUS™ central focusing wheel requires minimal rotation for quick, absolute sharpness from close up to infinity.
- MILITARY GRADE RUBBER ARMORING protects chassis and lenses, reduces noise and provides a sure grip in all conditions.
- CLICLOC® SYSTEM attaches and releases neck strap or harness instantly with push button ease and designed so binoculars hang straight and action-ready.