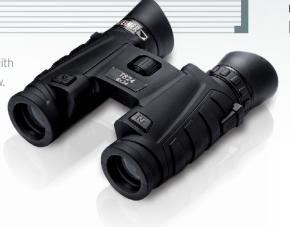

T824

Just 350 gr. and incredibly compact, with 8x magnification and wide field of view. Perfect for the gear bag.

Standard issue Binocular for Military & Law Enforcement

- ROOF PRISM DESIGN is extremely light weight, compact and streamlined, easy to pack, carry, hold and use.
- TWO-WAY-VALVE-SYSTEM seals pressurized dry nitrogen into the optic, for fogproof clarity in any condition from arctic cold to desert heat.
- FAST-CLOSE-FOCUS™ central focusing wheel requires minimal rotation for quick, absolute sharpness from close up to infinity.
- MILITARY GRADE RUBBER ARMORING protects chassis and lenses, reduces noise and provides a sure grip in all conditions.
- CLICLOC® SYSTEM attaches and releases neck strap or harness instantly with push button ease and designed so binoculars hang straight and action-ready.